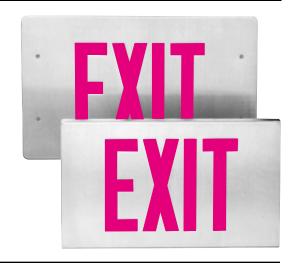

# Lightalarms SERIES GXEM, FP-GXLD, FP-GXLDM

Genesis Floor Proximity LED Exit
Die Cast Aluminum
Surface or Recessed Mount
AC, or Self-Powered Master

# features

- Floor proximity exit signs are designed to meet codes for low level exits placed 6" to 8" above the floor and within 4" of the exit door frame, in addition to the exit sign above the door.
- Uses LED technology that provides cool operation and 100% even illumination without hot spots and shadows.
- LED lamps draw less than 3 watts.
- The floor proximity sign is available as slimline surface mount or recessed. All connecting hardware included. (conduit and wiring supplied by others).
- Tamperproof screws and clear, high impact polycarbonate shield makes sign vandal resistant.
- Master units are constructed of die cast aluminum. Floor proximity unit housing and stencil face, finished in white or black, is rugged steel. If the floor proximity unit has a brushed aluminum finish, the stencil face is aluminum.