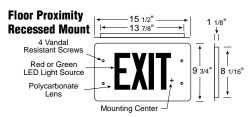

# dimensions

| floor proximity units (no directional chevron's) |        |                  |            |               |        |             |        |  |  |  |  |  |
|--------------------------------------------------|--------|------------------|------------|---------------|--------|-------------|--------|--|--|--|--|--|
| Housing Color                                    |        | Series           |            | Letter Colors |        | Mounting    |        |  |  |  |  |  |
| Description                                      | Symbol | Description      | Symbol     | Description   | Symbol | Description | Symbol |  |  |  |  |  |
| Disale                                           | В□     | USE WITH SE      | LF-POWERED |               |        |             |        |  |  |  |  |  |
| Black                                            |        | Single Face      | FPGXLDM □  | Red           | R□     | Recessed    | R□     |  |  |  |  |  |
| White                                            | W 🗆    |                  |            |               |        |             |        |  |  |  |  |  |
|                                                  | A 🗅    | USE WITH AC-ONLY |            | Green         | G□     | Surface     | S□     |  |  |  |  |  |
| Brushed<br>Aluminum                              |        | Single Face      | FP-GXLD □  | Green         |        | Sunace      | 3 🗖    |  |  |  |  |  |