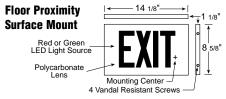

# dimensions

| floor proximity units (no directional chevron's) |        |                  |            |               |        |             |        |  |  |  |  |  |
|--------------------------------------------------|--------|------------------|------------|---------------|--------|-------------|--------|--|--|--|--|--|
| Housing Color                                    |        | Series           |            | Letter Colors |        | Mounting    |        |  |  |  |  |  |
| Description                                      | Symbol | Description      | Symbol     | Description   | Symbol | Description | Symbol |  |  |  |  |  |
| Disale                                           | В□     | USE WITH SE      | LF-POWERED |               |        |             |        |  |  |  |  |  |
| Black                                            |        | Single Face      | FPGXLDM □  | Red           | R□     | Recessed    | R□     |  |  |  |  |  |
| White                                            | W 🗆    |                  |            |               |        |             |        |  |  |  |  |  |
|                                                  | A 🗅    | USE WITH AC-ONLY |            | Green         | G□     | Surface     | S□     |  |  |  |  |  |
| Brushed<br>Aluminum                              |        | Single Face      | FP-GXLD □  | Green         |        | Sunace      | 3 🗖    |  |  |  |  |  |