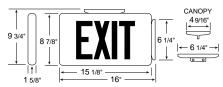

mount or recessed. All connecting hardware included. (conduit and wiring supplied by others).
- Tamperproof screws and clear, high impact polycarbonate shield makes sign vandal resistant.
- Master units are constructed of die cast aluminum. Floor proximity unit housing and stencil face, finished in white or black, is rugged steel. If the floor proximity unit has a brushed aluminum finish, the stencil face is aluminum.

# operation

- The Floor Proximity signs are wired to a Genesis LED "master" exit mounted above the door.
- Floor Proximity unit can be mounted up to 10 feet away from master sign. This "master" sign will power and control both signs in the AC and emergency mode. (both signs are 120/277 volt for master/floor proximity operation).

# dimensions

#### **Master Self-Powered**



### options

Custom Colors and Finishes available upon request

# ordering format master units

GXEM B G A N
Series Housing Color Letter Color Door Color Standard
(Self-powered (Black) (Green) (Brushed Aluminum) Series
Single Face)

# ordering format floor proximity units

A FPGXLDM G R
Housing Color Series Letter Color Mounting
(Brushed (Self-powered Single Face) (Green) (Recessed)

### unit selection charts

| master units               |               |                     |        |               |        |                     |        |  |  |  |  |  |
|----------------------------|---------------|---------------------|--------|---------------|--------|---------------------|--------|--|--|--|--|--|
| Series                     |               | Housing Color       |        | Letter C