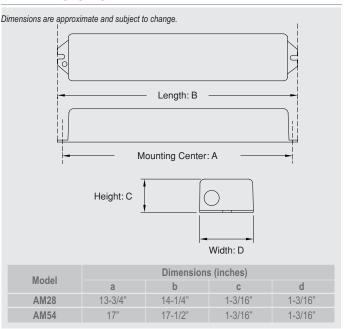

and 40-55-watt 4-pin, long compact fluorescent lamps. Emergency operation for a minimum of 90 minutes.

#### Charger

- · Fully automatic solid state charger.
- Automatic transfer relay energizes lamp instantaneously upon failure of normal AC supply.
- · Low voltage disconnect prevents overdischarge of battery.

#### **Power Requirements**

Dual Voltage 120/277Vac, 60Hz, 3.5 watts

### OPTIONS

| (Add Suffix to Model No.) | Suffix |
|---------------------------|--------|
| Damp Location Listing     | DL     |

# ACCESSORIES

#### (Order as a separate item)

Remote Test Switch (Metal faceplate)......PSW
Remote Test Switch (Plastic faceplate)......PSW1

\* Note: Recommended for inaccessible locations. Test switch and charging indicator on a single chrome mounting plate.





## DIMENSIONS



# ORDERING FORMAT

| AM28   | -DL                   |  |
|--------|-----------------------|--|
| Series | Option Suffix         |  |
|        | Damp Location Listing |  |

# UNIT SELECTION CHART

| Model # | Lamp Operated in Emergency Mode | Emergency | Lumens | Wire End Caps        | Warranty    |
|---------|---------------------------------|-----------|--------|----------------------|-------------|
| AM28    | 1 lamp 2'-4'                    | 90min.    | 500    | Optional order #EC54 | 3 year full |
| AM54    | 1 lamp 2'-4'                    | 90min.    | 825    | Optional order #EC54 | 3 year full |