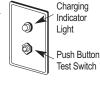

#### (Order as a separate item)

Remote Test Switch (Metal faceplate)......PSW
Remote Test Switch (Plastic faceplate)......PSW1

\* Note: Recommended for inaccessible locations. Test switch and charging indicator on a single chrome mounting plate.