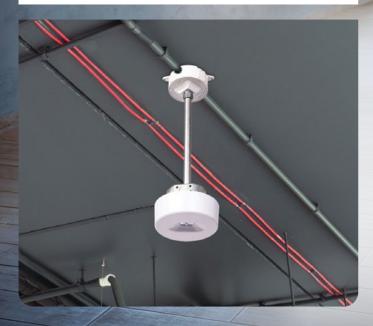

## The SMA Series Intelligent. Efficient. Discreet.

The surface-mount architectural unit is an emergency lighting solution specifically designed for installations requiring a junction box, whether recessed, surface-mounted, or suspended. Engineered for direct installation, it combines performance, discretion, and ease of installation, making it a smart choice for commercial and architectural environments.

## Simple, precise, subtle

**Simplified installation:** Designed for direct mounting on a standard junction box, it reduces installation time.

**Wide coverage with no adjustment required:** With four high-intensity LEDs and predefined, optimized lamp positioning, the SMA Series provides up to 25 meters (80 ft) of uniform coverage, eliminating risk of misalignment or incorrect aiming.

**Cost reduction:** Optimized lighting design reduces the number of fixtures required.

**Compact, low-profile design:** Choose between black or white thermoplastic housings, each with a sleek profile that blends seamlessly into commercial and architectural environments.