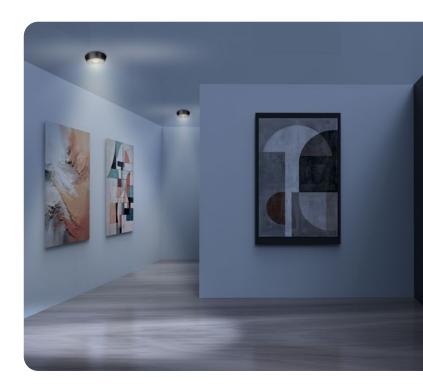

## Simple, precise, subtle

**Simplified installation:** Designed for direct mounting on a standard junction box, it reduces installation time.

**Wide coverage with no adjustment required:** With four high-intensity LEDs and predefined, optimized lamp positioning, the SMA Series provides up to 25 meters (80 ft) of uniform coverage, eliminating risk of misalignment or incorrect aiming.

**Cost reduction:** Optimized lighting design reduces the number of fixtures required.

**Compact, low-profile design:** Choose between black or white thermoplastic housings, each with a sleek profile that blends seamlessly into commercial and architectural environments.

## **Types of applications**

Choosing a **SMA Series** battery unit or remote fixture for your project means selecting a unique product that ensures peace of mind, optimizes installations, and blends into spaces with subtlety and style.