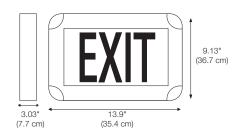

ttery

• NI-MH Battery 3.6V 1500mAH

# Electronics

- 120/277V, 50/60Hz
- Test switch and charge indicator

# Approvals

- UL 924 listed
- Wet location -4°F to 104°F (-20°C to 40°C)
- UL 94 V-0 flame rating, fire-resistant
- IP65 rated
- Meets NEMA 3R specifications

Warranty (subject to proper installation and maintenance) • Unit has a three year limited warranty

Detailed warranty terms located at: www.lightalarms.com



Power consumption chart

|        | Current (A) / Power (W) |  |
|--------|-------------------------|--|
| Model  | 120/277VAC, 60Hz        |  |
| WLEACR | 0.05/2.8                |  |
| WLEACG | 0.05/2.8                |  |
| WLESPR | 0.065/4.5               |  |
| WLESPG | 0.065/4.5               |  |

## Dimensions (Dimensions are approximate and subject to change):



# **Ordering format**

| Series          | Series           | Options                            |
|-----------------|------------------|------------------------------------|
| WLE= Exit sign  | AC= AC only      | <b>R</b> = Red<br><b>G</b> = Green |
| Example: WLEACR | SP= Self-powered |                                    |