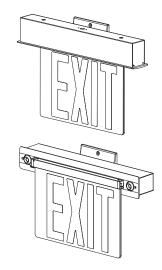

Lĭqhtalarms

8NYC Series NYC extruded aluminum edge-lit combo

This elegant edge-lit exit combination sign complements any modern décor and is approved for damp locations.

The 8NYC Series exit signs provides elegant designer details featuring clear acrylic or mirror panels. Mounting options include wall and ceiling surface, or, recessed design.

# Mounting

• Wall and ceiling surface or recessed mount

# Surface ceiling mount

Surface recessed wall mount