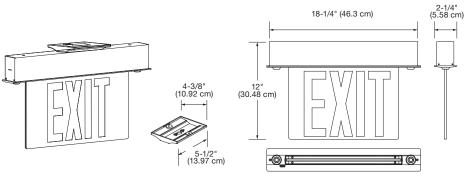

ble face red on mirror
- Lamp heads are fully adjustable
- 2.5W, 400 lumens per head

# Mounting

• Wall and ceiling surface or recessed mount

# Electronics

- High temperature long-life Ni-MH battery
- 120/277VAC 60Hz
- Standard self-diagnostics

## Photometric performance

| pacing center-to-center (feet) |
|--------------------------------|
| 7.5 feet mounting height       |
| 30'                            |
|                                |

# Approvals

- UL 924 listed
- Damp location 41°F to 104°F (5°C to 40°C)
- NYC Approved

Warranty (subject to proper installation and maintenance)

Unit has a three year limited warranty

Detailed warranty terms located online at: www.lightalarms.com







Dimensions (Dimensions are approximate and subject to change):

# Surface ceiling mount



Surface recessed wall mount



#### **Recessed mount**



### **Recessed wall mount**



### Power consumption chart

| Series      | AC input         | Battery          | Voltage |
|-------------|------------------|------------------|---------|
| 8NYC3RM-2HO | 120/277VAC, 60Hz | NI-MH SC 2500mAh | 3.6V    |

### **Ordering format**

| Series | Face/Arrow<br>(Universal mounting) | Color                   | Input                          |
|--------|------------------------------------|-------------------------|--------------------------------|
| 8NYC   | 3RM= Universal faces               | Blank= Brushed aluminum | -2HO= 2 high output LED lights |

# Example: 8NYC3RM-2HO