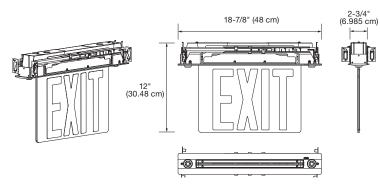

Dimensions (Dimensions are approximate and subject to change):

# Surface ceiling mount

Surface recessed wall mount

#### **Recessed mount**

### **Recessed wall mount**