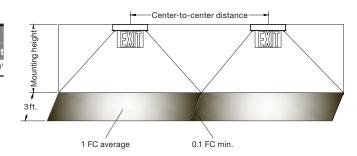

## Photometric performance

| pacing center-to-center (feet) |
|--------------------------------|
| 7.5 feet mounting height       |
| 30'                            |
|                                |