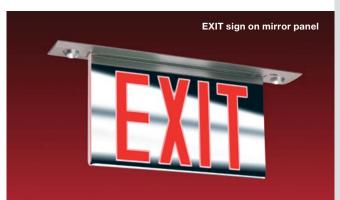

Lĭqhtalarms

8NYC Series NYC extruded aluminum edge-lit combo

This elegant edge-lit exit combination sign complements any modern décor and is approved for damp locations.

The 8NYC Series exit signs provides elegant designer details featuring clear acrylic or mirror panels. Mounting options include wall and ceiling surface, or, recessed design.

## Construction

- Extruded aluminum trim plate
- 8 inch EXIT lettering legend, available in red
- Acrylic panel
- Single face red on clear, double face red on mirror
- Lamp heads are fully adjustable
- 2.5W, 400 lumens per head