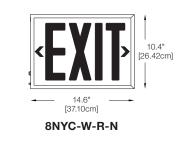

#### **Ordering format**

Series 8NYC-W-R-N 8NYC-2/3-N

## Wattage

- 8" Exit self-powered, white with red legend
- 8" Combo 2/3 heads, white red legend

Example: 8NYC-2/3-N

22