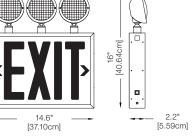

# Exit & Combo NY LED Series

Self-powered exit and combination LED units with 8" exit legend

#### Housing

- · Heavy-duty steel case with white powder-coat finish
- Stencil face has 8" high letters and universal knock out chevrons
- Plastic lamp housing with rated 5VA flame retardant

## Mounting

- Exit sign can be ceiling, end or wall mounted
- Combination unit can be wall mounted

## Lamp type

• 3 (1.5W) LED lamps, 150 lumens per lamp in combination heads

Dimensions (Dimensions are approximate and subject to change):

• LED exit legend illumination

## Electronics

- 120V/277V operation standard
- Universal 120/277 VAC transformer required

10.4" [26.42cm]

8NYC-2/3-N