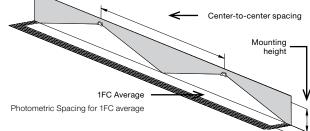

Photometric performance

3-1/4"

5-1/8" (12.9cm)

Spacing center-to-center (feet)

15 feet mounting height

6 ft.

4-1/8" (10.4cm)

Description