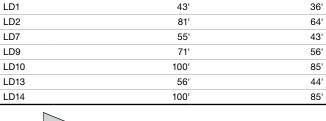

# Lamp selection chart - MR16 LED lamps

| Lamp suffix | Voltage | Wattage | Lumens | Replacement # |
|-------------|---------|---------|--------|---------------|
| LD1         | 6       | 4       | 130    | 580.0097-L    |
| LD2         | 6       | 5       | 415    | 580.0122-L    |
| LD7         | 12      | 4       | 170    | 580.0093-L    |
| LD9         | 12      | 5       | 340    | 580.0104-L    |
| LD10        | 12      | 6       | 540    | 580.0106-L    |
| LD13        | 24      | 4       | 200    | 580.0098-L    |
| LD14        | 24      | 6       | 590    | 580.0100-L    |