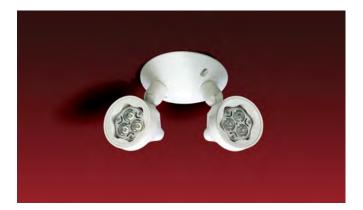

# **Remote Head & Unit Head ELF3 Series**

Thermoplastic MR16 lamp head

- Indoor use
- Available as a single, double or triple head
- Thermoplastic construction
- Snap-out lens for easy lamp replacement

## Finish

Mist-white or black

### Lamp type

Choice of MR16 LED lamp voltages and wattages

# Mounting

- Surface Mount
- Universal J-Box mounting